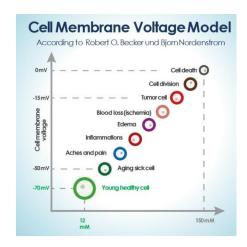

## WELCOME TO WAVERLY WEDNESDAYS AND HEALING SUNDAYS!

THE EE SYSTEM GENERATES MULTIPLE BIO-ACTIVE LIFE ENHANCING ENERGY FIELDS, INCLUDING "SCALAR WAVES" WHICH CAN ALLOW:

- CELL REGENERATION
- IMPROVE IMMUNE FUNCTION
- PROVIDE RELIEF FROM PAIN
- DETOXIFY THE BODY
- ELEVATE MOODS
- ASSIST IN BALANCING RIGHT & LEFT HEMISPHERES OF THE BRAIN TO INCREASE ENERGY LEVELS.